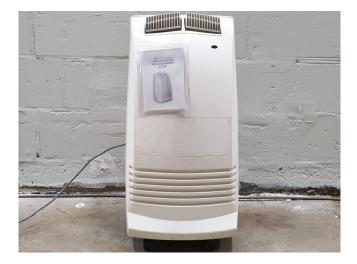

### Gree KYD-32Na/D

#### Used Gree KYD-32Na/D

Used Gree KYD-32Na/D mobile air conditioner on Freon. Cooling capacity of 3,2 kW and temperature range 16-32 <sup>o</sup>C. with suction and blow-out hose. Total airflow of 330 m<sup>3</sup>/h. Niet voor verkoop binnen de Benelux. \*Why choose for HOSBV? Were not only the largest used refrigeration specialist in Europe, but also, we deliver all equipment including an extensive test, warranty and industrial cleaning. \*Optional we can also arrange the logistics.