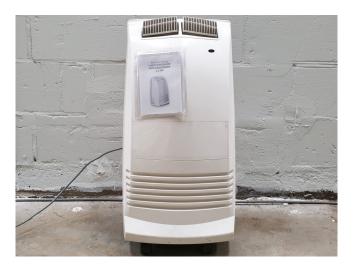

### Gree KYD-32Na/D

#### Used Gree KYD-32Na/D

Used Gree KYD-32Na/D mobile air conditioner on Freon. Cooling capacity of 3,2 kW and temperature range 16-32 <sup>o</sup>C. with suction and blow-out hose. Total airflow of 330 m<sup>3</sup>/h. Niet voor verkoop binnen de Benelux. \*Why choose for HOSBV? Were not only the largest used refrigeration specialist in Europe, but also, we deliver all equipment including an extensive test, warranty and industrial cleaning. \*Optional we can also arrange the logistics.